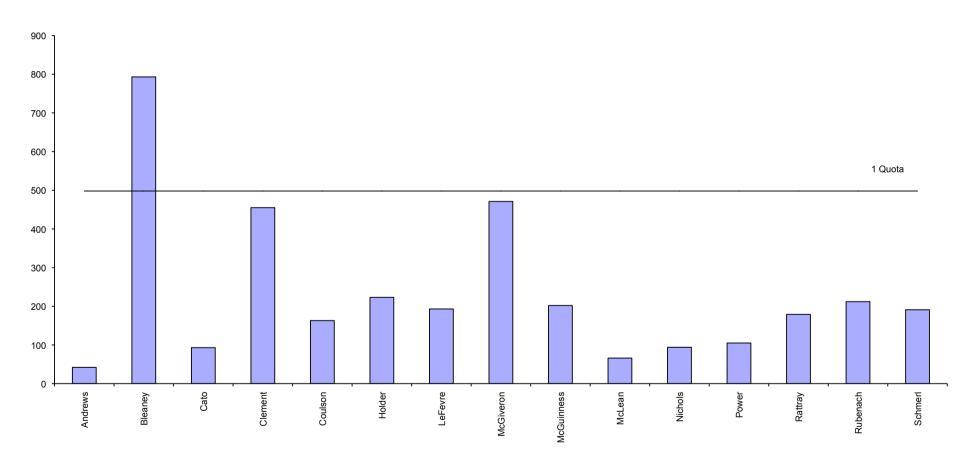

# 2009 Break O'Day Councillor election - first preferences

# **Break O'Day Council - 2009 Councillor election**

Polling closed at 10am 22 December 2009

Number to be elected: 6

Returning Officer: Mr Rod Huskins

Electors enrolled: 5 142

Declarations returned: 3 575

Response: 69.53%

| Count    | Andrews | Bleaney  | Cato     | Clement | Coulson  | Holder   | LeFevre | McGiveron | McGuinness | McLean  |
|----------|---------|----------|----------|---------|----------|----------|---------|-----------|------------|---------|
| 1        | 42.00   | 793.00   | 93.00    | 455.00  | 163.00   | 223.00   | 193.00  | 471.00    | 202.00     | 66.00   |
| 2        | 17.48   | - 295.00 | 7.81     | 53.94   | 23.80    | 9.30     | 19.71   | 17.11     | 23.80      | 12.27   |
|          | 59.48   | 498.00   | 100.81   | 508.94  | 186.80   | 232.30   | 212.71  | 488.11    | 225.80     | 78.27   |
| 3        | 0.37    |          | 0.45     | - 10.94 | 0.60     | 0.30     | 0.52    | 0.60      | 0.45       | 0.82    |
|          | 59.85   | 498.00   | 101.26   | 498.00  | 187.40   | 232.60   | 213.23  | 488.71    | 226.25     | 79.09   |
| 4 to 6   | - 59.85 |          | 3.37     |         | 5.30     | 0.37     | 3.11    | 1.00      | 3.11       | 2.48    |
|          | 0.00    | 498.00   | 104.63   | 498.00  | 192.70   | 232.97   | 216.34  | 489.71    | 229.36     | 81.57   |
| 7 to 9   |         |          | 4.81     |         | 5.18     | 2.07     | 6.37    | 7.18      | 14.63      | - 81.57 |
|          |         | 498.00   | 109.44   | 498.00  | 197.88   | 235.04   | 222.71  | 496.89    | 243.99     | 0.00    |
| 10       |         |          | - 100.00 |         | 3.00     | 18.00    | 18.00   | 16.00     | 11.00      |         |
|          |         | 498.00   | 9.44     | 498.00  | 200.88   | 253.04   | 240.71  | 512.89    | 254.99     |         |
| 11 to 12 |         |          | - 9.44   |         | 1.11     | 0.44     | 1.26    |           | 0.37       |         |
|          |         | 498.00   |          | 498.00  | 201.99   | 253.48   | 241.97  | 512.89    | 255.36     |         |
| 13       |         |          |          |         | 0.93     | 6.51     | 0.93    | - 14.89   | 1.86       |         |
|          |         | 498.00   |          | 498.00  | 202.92   | 259.99   | 242.90  | 498.00    | 257.22     |         |
| 14 to 16 |         |          |          |         | 16.63    | 12.26    | 9.44    |           | 9.86       |         |
|          |         | 498.00   |          | 498.00  | 219.55   | 272.25   | 252.34  | 498.00    | 267.08     |         |
| 17 to 20 |         |          |          |         | 17.98    | 9.63     | 11.87   |           | 23.39      |         |
|          |         | 498.00   |          | 498.00  | 237.53   | 281.88   | 264.21  | 498.00    | 290.47     |         |
| 21 to 24 |         |          |          |         | - 237.53 | 16.38    | 26.72   |           | 38.91      |         |
|          |         | 498.00   |          | 498.00  | 0.00     | 298.26   | 290.93  | 498.00    | 329.38     |         |
| 25 to 28 |         |          |          |         |          | 44.56    | 90.96   |           | 60.57      |         |
|          |         | 498.00   |          | 498.00  | -        | 342.82   | 381.89  | 498.00    | 389.95     |         |
| 29       |         |          |          |         |          | - 318.00 | 123.00  |           | 50.00      |         |
|          |         | 498.00   |          | 498.00  | -        | 24.82    | 504.89  | 498.00    | 439.95     |         |
| 30 to 32 |         |          |          |         |          | - 24.82  |         |           | 5.88       |         |
|          |         | 498.00   |          | 498.00  | -        |          | 504.89  | 498.00    | 445.83     |         |
| 33       |         |          |          |         |          |          |         |           | 15.27      |         |
|          |         | 498.00   |          | 498.00  |          |          | 504.89  | 498.00    | 461.10     |         |
| 34       |         |          |          |         |          |          | - 6.89  |           | 3.52       |         |
|          |         | 498.00   |          | 498.00  |          |          | 498.00  | 498.00    | 464.62     |         |
|          |         |          |          |         |          |          |         |           |            |         |

Declarations rejected: 31 Declarations admitted: 3 544

Rejection rate: 0.87%

Ballot paper adjustment: 0

Total ballot papers: 3 544

Formal Votes: 3 482

Informal ballot papers: 62

Informality rate: 1.75%

Quota = 498