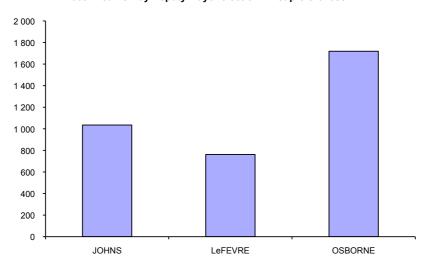

# Break O'Day Councillors following the 2009 elections

| Mayor             | 9 Councillors           |                   |  |  |  |  |
|-------------------|-------------------------|-------------------|--|--|--|--|
| term ends 2011    | term ends 2013          | term ends 2011    |  |  |  |  |
| LEGGE, Robert     | BLEANEY, Alison         | LEGGE, Robert     |  |  |  |  |
| Deputy Mayor      | CLEMENT, David          | OSBORNE, Margaret |  |  |  |  |
| term ends 2011    | McGIVERON, John Charles | JOHNS, Reon       |  |  |  |  |
| OSBORNE, Margaret | RUBENACH, Hannah        | SCHMERL, Sarah    |  |  |  |  |
| S                 | LeFEVRE, John           |                   |  |  |  |  |